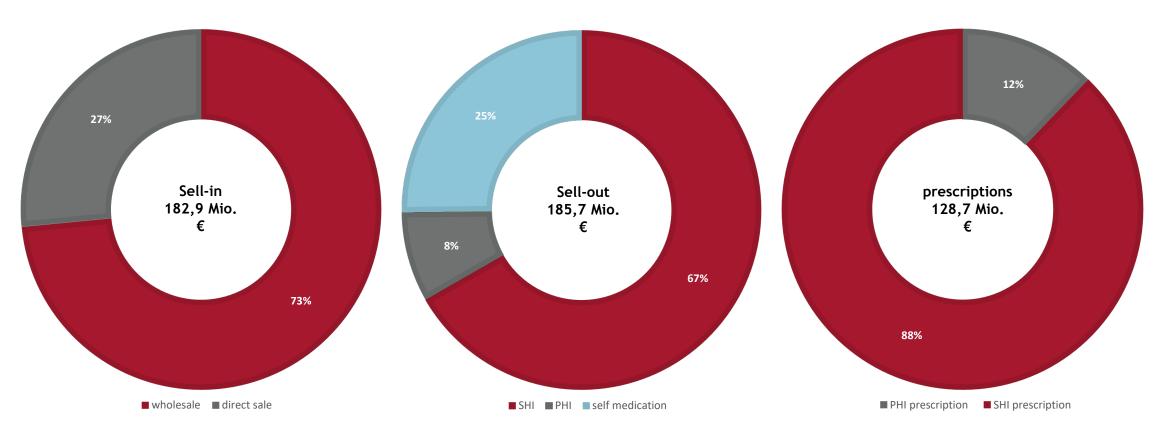

## Pharmacy market May 2024 based on value (EH)

Source: INSIGHT Health – 2024.05 – Pharmacy Sell-in: wholesale and direct sales – extrapolation of IH-pharmacy panel, Pharmacy Sell-out: IH-pharmacy panel extrapolation,

Prescription: statutory health insurance prescriptions by pharmacy data processing centers and private sick fund prescriptions from IH-pharmacy panel