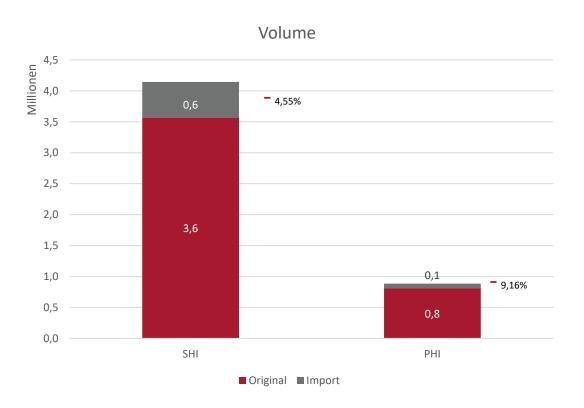

## Original vs. Import products prescriptions May 2024

What is the import quote in pharmacy Sell-in? Differentiated in SHI and PHI prescriptions as well as volume € MSP and value in May 2024. Rate of change import business to previous year.

Source: INSIGHT Health – prescription data SHI + PHI – 2024.05