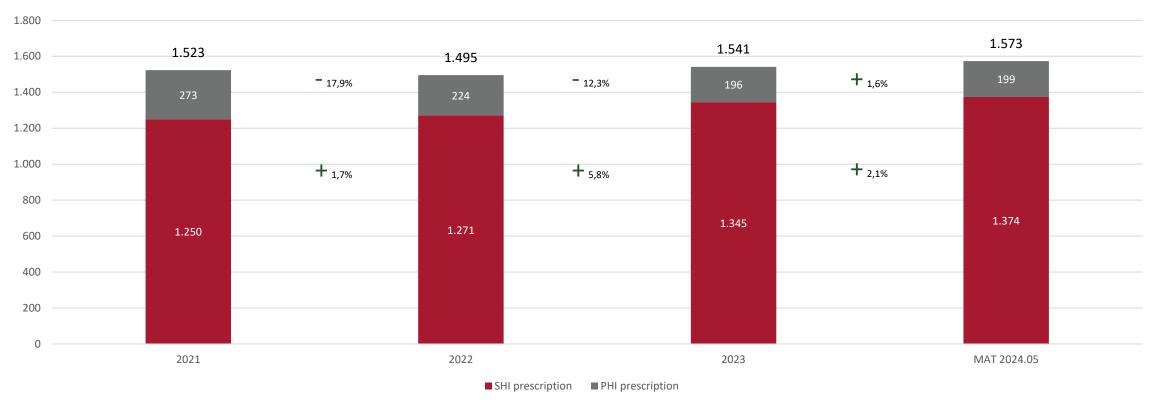

## Medical supply market development prescriptions

Prescription data medical supply: quantity accounted SHI prescriptions by pharmacy data processing centers as well as extrapolation of PHI prescriptions out of the IH-pharmacy panel volume based on manufacturer sales price (MSP) in Mio. € %-growth rate vs. previous year.

Source: INSIGHT Health - prescription data SHI + PHI - 2024.05