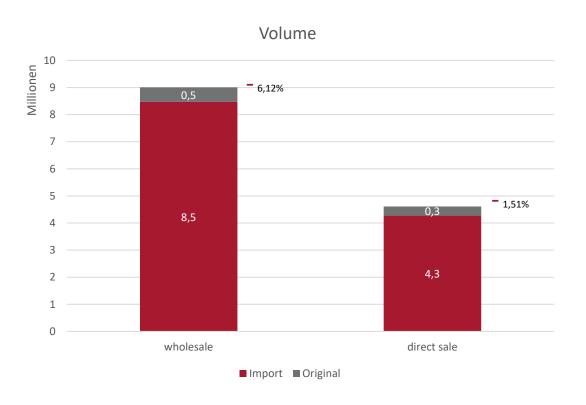

## Original vs. Import products pharmacy Sell-in May 2024

What is the import quote in pharmacy Sell-in? Differentiated in wholesale and direct sales as well as volume € MSP and value in May 2024. Rate of change import business to previous year. Source: INSIGHT Health – Sell-in – 2024.05