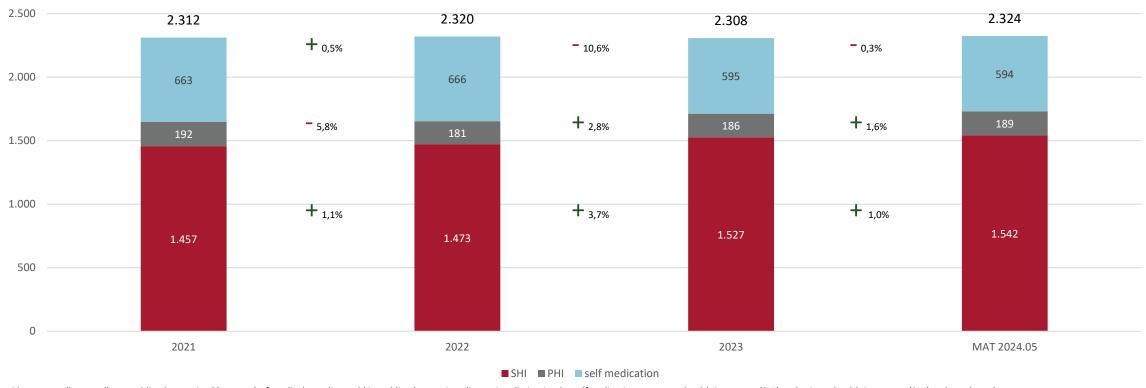

## Medical supply market development Pharmacy Sell-out

Pharmacy sell-out: sell-out public pharmacies (Germany) of medical supplies, sold in public pharmacies, dispensing distinction by selfmedication, statutory health insurance (SHI) and private health insurance (PHI), volume based on manufacturer sales price (MSP) in Mio. € %-growth rate vs. previous year.

Source: INSIGHT Health - Pharmacy Sell-out - 2024.05