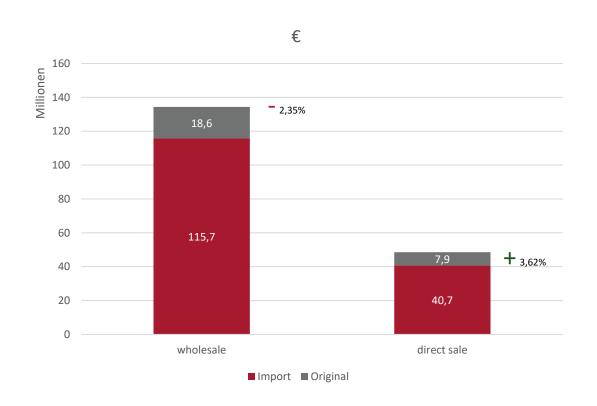

## Original vs. Import products pharmacy Sell-in May 2024

What is the import quote in pharmacy Sell-in? Differentiated in wholesale and direct sales as well as volume € MSP and value in May 2024. Rate of change import business to previous year. Source: INSIGHT Health – Sell-in – 2024.05