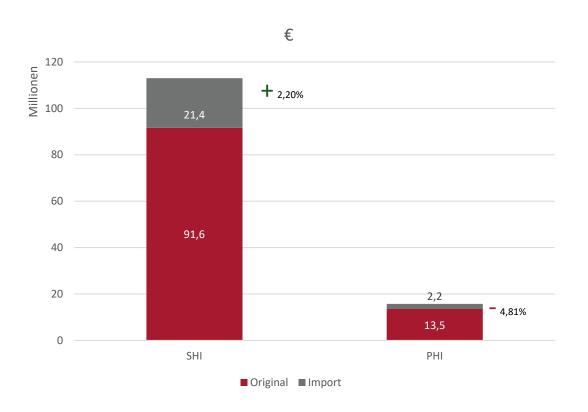

## Original vs. Import products prescriptions May 2024

What is the import quote in pharmacy Sell-in? Differentiated in SHI and PHI prescriptions as well as volume € MSP and value in May 2024. Rate of change import business to previous year.

Source: INSIGHT Health – prescription data SHI + PHI – 2024.05