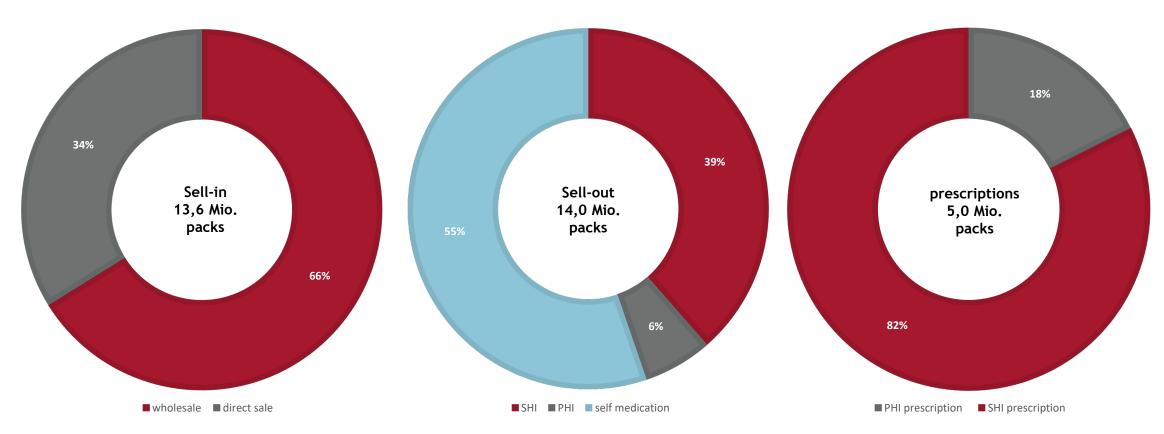

# Medical supply market development Pharmacy Sell-in

Pharmacy Sell-in: wholesale and direct sales of medical supplies, purchased in German pharmacies, volume based on manufacturer sales price (MSP) in Mio. € %- growth rate vs. previous year. Source: INSIGHT Health – Pharmacy Sell-in – 2024.05